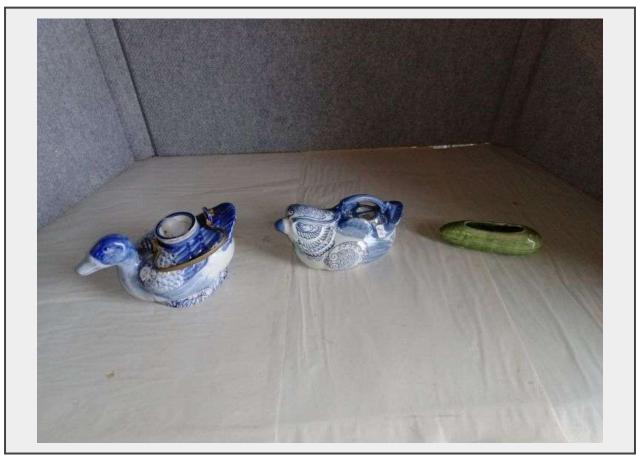

## **Description**

Hand painted Blue and White Duck Teapot with a brass handle Delft Style Duck figurine, Vintage Oriental Porcelain Blue and White Bird Shaped teapot and a Pickle Cucumber Shaped Planter Ceramic 6" lon for Herbs Succulents Starter has a small crack