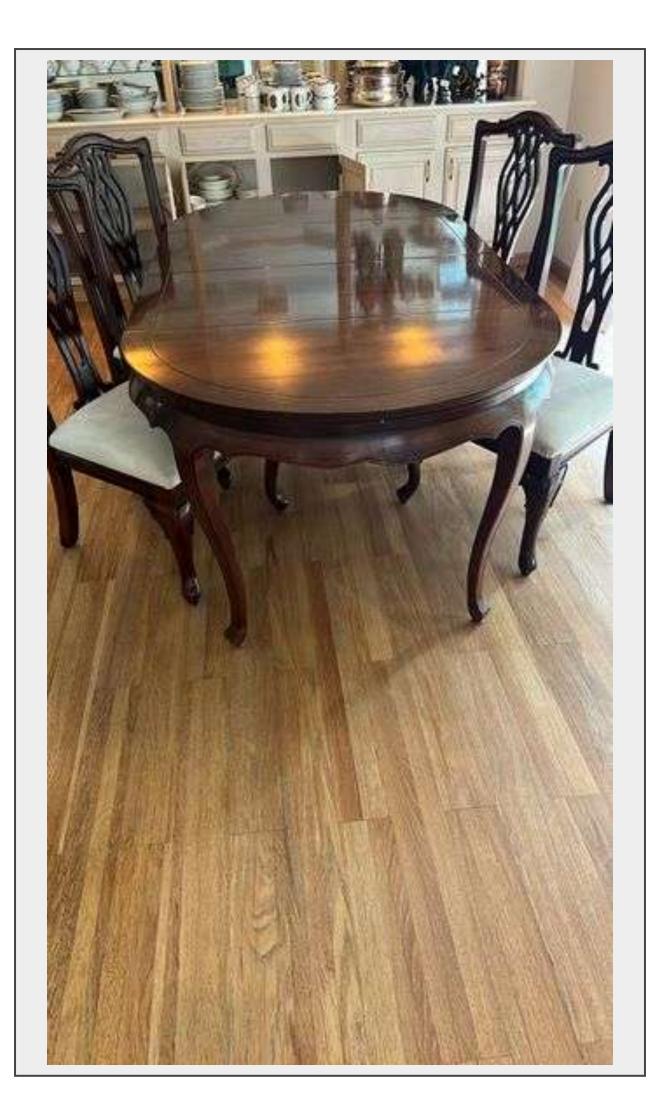

## Size 82Lx42W Condition Used various Shipping No Shipping

## Description

Dining Room Table and 4 chairs-Queen Anne legs-Table has two 20" leaves in placechairs are large (oversized) to match table