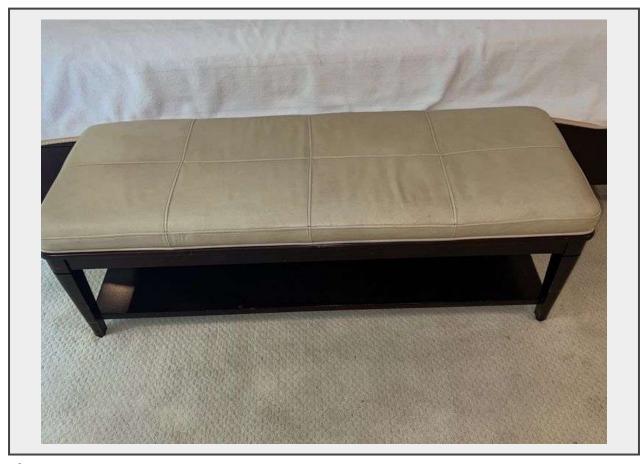

## **LOT 21 - FURNITURE**

Size 84Lx19.5Dx17.5H Condition Used Shipping No Shipping

## **Description**

Long padded bench seat for end of the bed, covering matches headboard in lot 22, finish issues including chew marks on one leg

Quantity: 1

https://www.irsauctioneer.net/