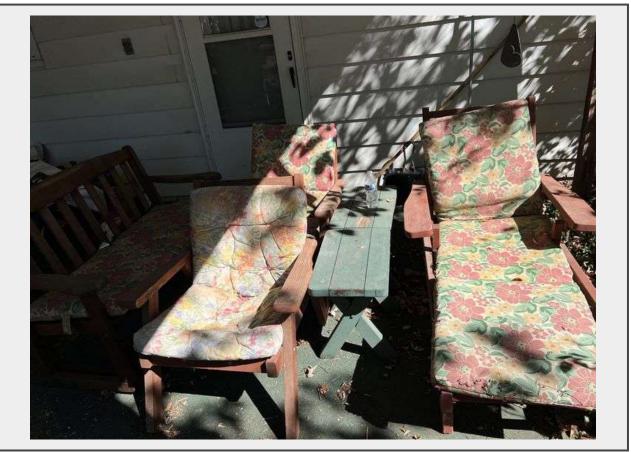

## Description

Six piece wood patio furniture set includes two chairs 28"W, two stands (painted), a glider that looks newer and is 48"L, and a chaise lounge that is 50"L with adjustable back