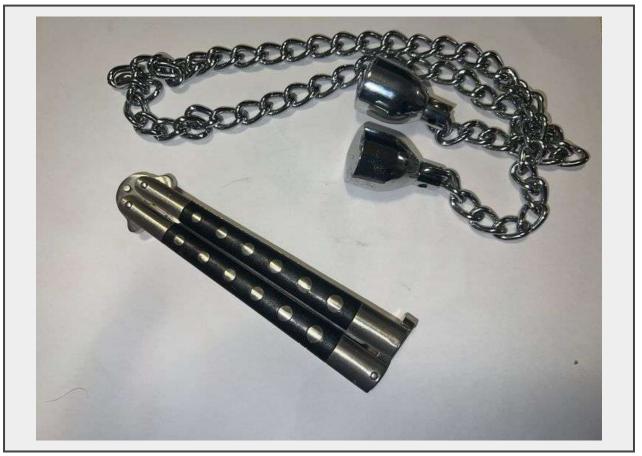

## Description

Samurai Manriki chain that is 26"L, the ends are .75"Wx1.5"H, also included is a Valor folding butterfly knife, it is 9.25"l when opened with a 4.25" blade. Must be 18 years old to purchase.