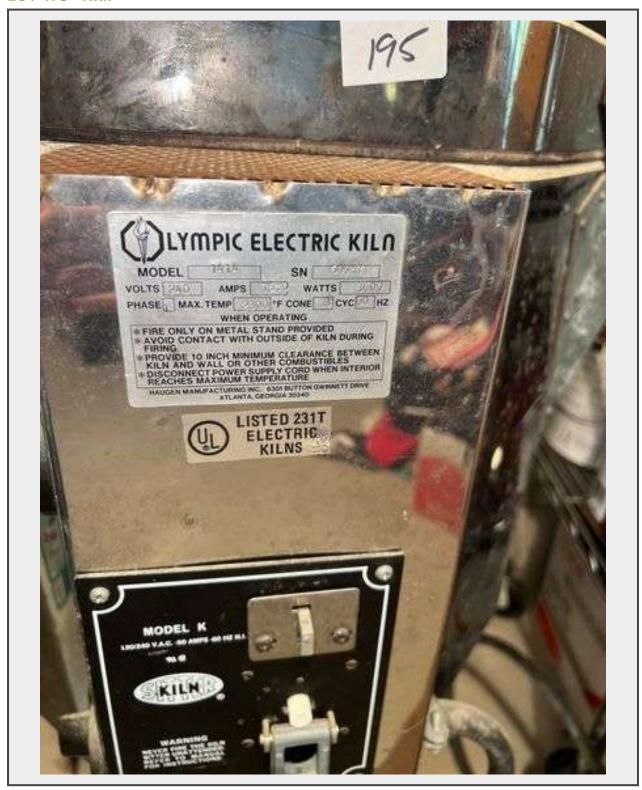

## **LOT 195 - Kiln**

Size Model K (1414)

## **Description**

UPDATE: THE VENT HOOD IS NOT INCLUDED..... Clay or pottery kiln in tested working condition. Olympic Electric Kiln with Kiln sitter.. Tow peep holes with one peep plug and kiln stand included.. ... Model (K) 1414, 120/240 volts.