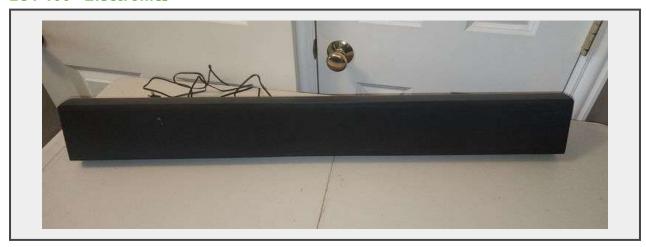

## **LOT 100 - Electronics**

**Size** 4.5 x 38 x 3.5 **Condition** Powered on not further tested **Shipping** No shipping available

## **Description**

Speaker bar by Pinnacle model SBAR912P

Quantity: 1

https://www.irsauctioneer.net/