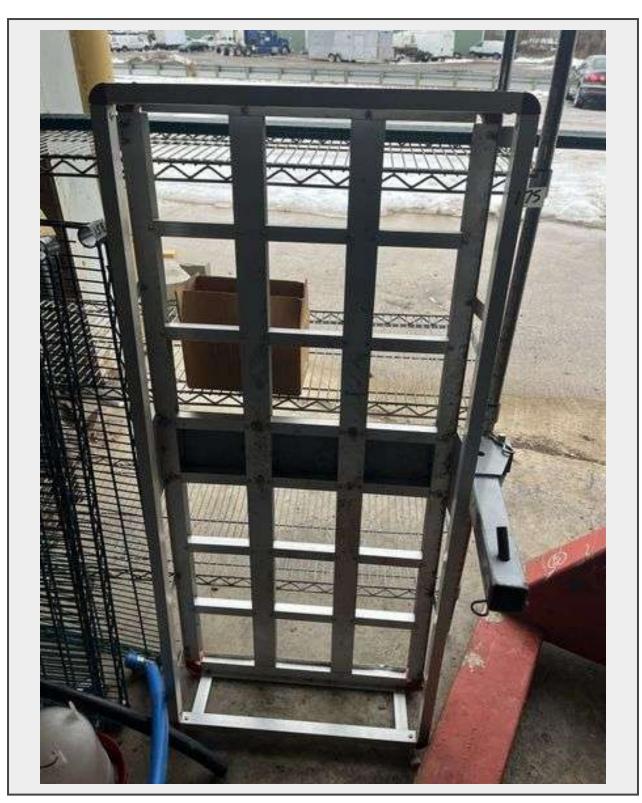

LOT 175 - Cargo Carrier

Size 50 x 22

Condition Used

Shipping No shipping available

## Description

Heavy Duty Steel Cargo Carrier that Connects to the Hitch

Quantity: 1