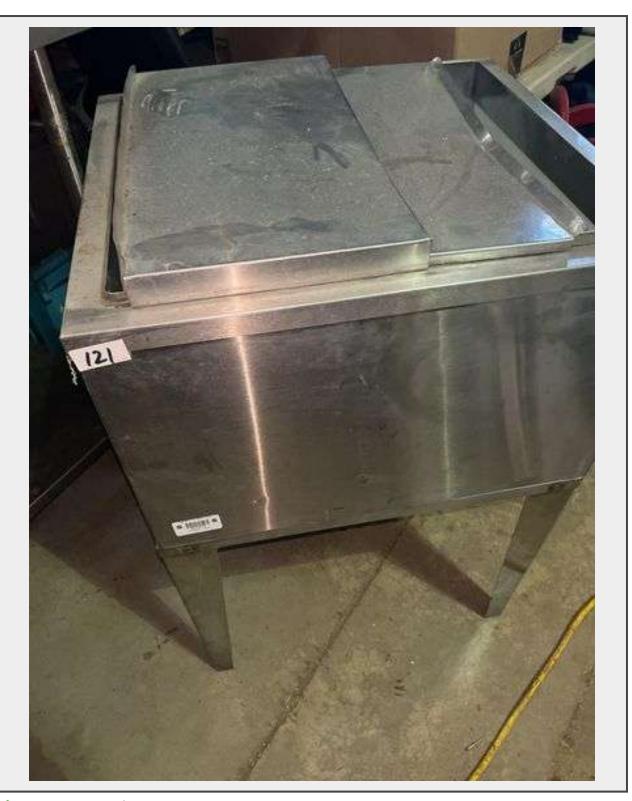

LOT 121 - Ice Bin

**Size** 23x21x33.5in **Condition** Used Tested Working **Shipping** No shipping available

## Description

Stainless Steel 7 Circuit Ice Bin/Cooler

Quantity: 1