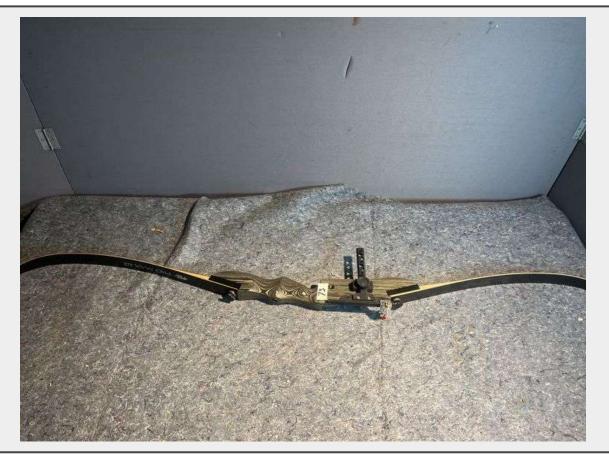

## **LOT 73 - Bow**

Size 62"
Condition Used
Shipping No shipping available

## **Description**

PSE Pro Max 62 Recurve Bow

Quantity: 1

https://www.irsauctioneer.net/