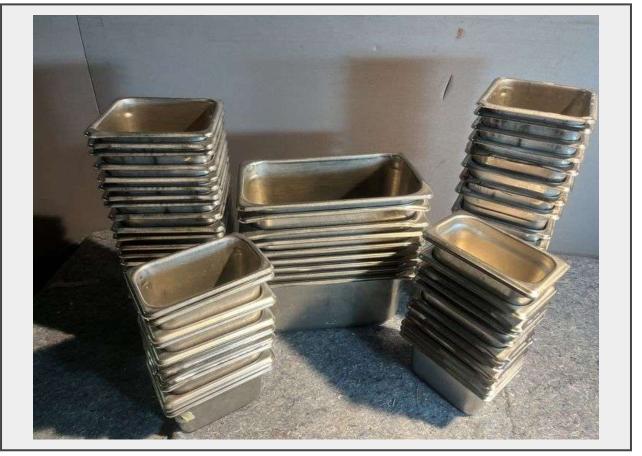

## Description

34 6in W Super Pan Stainless Steel Food Containers, 23 7in W Stainless Steel Super Pan Food Containers, 9 12.5in Stainless Steel Super Pan Food Containers