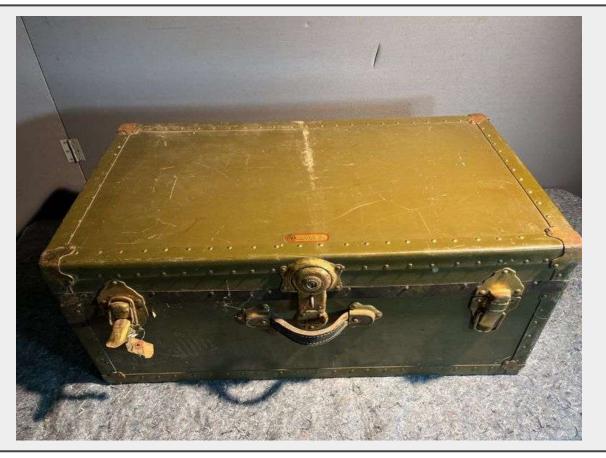

## **LOT 6 - Storage Chest**

Size 31 inL x 16 1/2 in W x 12 1/2 inT

Condition Used with no Key

Shipping No shipping available

## **Description**

Green Heavy Duty Storage Chest, It is Locked with no Key

Quantity: 1

https://www.irsauctioneer.net/